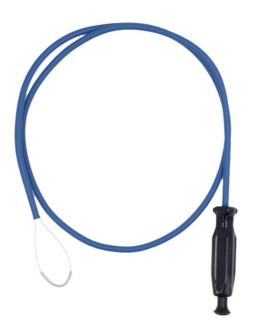

## **Long Lasso Pick Up Tool**

Lasso pickup tool with a non-magnetic, loop grip, suitable for picking up components made from any material, including non-ferrous. Extra-long reach with an operating length of 1700mm and a semi rigid outer cable sheath for accurate control of the lasso. Pull handle mechanism provides a secure grip, once closed onto a component or tool the lasso will not easily slip off. Ideal for picking up tools, components, keys etc. in restricted areas, where conventional pick-up tools fail.

## **Additional Information**

- Pull handle lasso mechanism for a secure grip.
- · Semi rigid cable for precise lasso control.
- Open diameter of loop: 40mm; sheath diameter: 9mm.
- · Operating length: 1700mm.
- · Ideal for picking up items in restricted areas, where conventional pick-up tools fail.