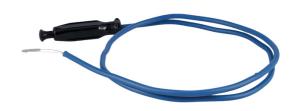

## **Long Lasso Pick Up Tool**

Lasso pickup tool with a non-magnetic, loop grip, suitable for picking up components made from any material, including non-ferrous. Extra-long reach with an operating length of 1700mm and a semi rigid outer cable sheath for accurate control of the lasso. Pull handle mechanism provides a secure grip, once closed onto a component or tool the lasso will not easily slip off. Ideal for picking up tools, components, keys etc. in restricted areas, where conventional pick-up tools fail.

## **Additional Information**

- Pull handle lasso mechanism for a secure grip.
- · Semi rigid cable for precise lasso control.
- Open diameter of loop: 40mm; sheath diameter: 9mm.
- · Operating length: 1700mm.
- · Ideal for picking up items in restricted areas, where conventional pick-up tools fail.