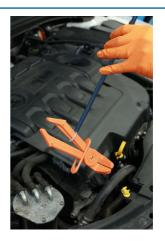

## **Long Lasso Pick Up Tool**

Lasso pickup tool with a non-magnetic, loop grip, suitable for picking up components made from any material, including non-ferrous. Extra-long reach with an operating length of 1700mm and a semi rigid outer cable sheath for accurate control of the lasso. Pull handle mechanism provides a secure grip, once closed onto a component or tool the lasso will not easily slip off. Ideal for picking up tools, components, keys etc. in restricted areas, where conventional pick-up tools fail.