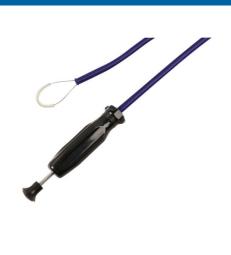

## **Long Lasso Pick Up Tool**

Lasso pickup tool with a non-magnetic, loop grip, suitable for picking up components made from any material, including non-ferrous. Extra-long reach with an operating length of 1700mm and a semi rigid outer cable sheath for accurate control of the lasso. Pull handle mechanism provides a secure grip, once closed onto a component or tool the lasso will not easily slip off. Ideal for picking up tools, components, keys etc. in restricted areas, where conventional pick-up tools fail.

## **Additional Information**

- Pull handle lasso mechanism for a secure grip.
- · Semi rigid cable for precise lasso control.
- Open diameter of loop: 40mm; sheath diameter: 9mm.
- · Operating length: 1700mm.
- · Ideal for picking up items in restricted areas, where conventional pick-up tools fail.