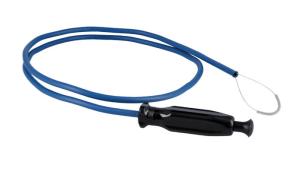

## **Long Lasso Pick Up Tool**

Lasso pickup tool with a non-magnetic, loop grip, suitable for picking up components made from any material, including non-ferrous. Extra-long reach with an operating length of 1700mm and a semi rigid outer cable sheath for accurate control of the lasso. Pull handle mechanism provides a secure grip, once closed onto a component or tool the lasso will not easily slip off. Ideal for picking up tools, components, keys etc. in restricted areas, where conventional pick-up tools fail.

## **Additional Information**

- Pull handle lasso mechanism for a secure grip.
- · Semi rigid cable for precise lasso control.
- Open diameter of loop: 40mm; sheath diameter: 9mm.
- · Operating length: 1700mm.
- · Ideal for picking up items in restricted areas, where conventional pick-up tools fail.